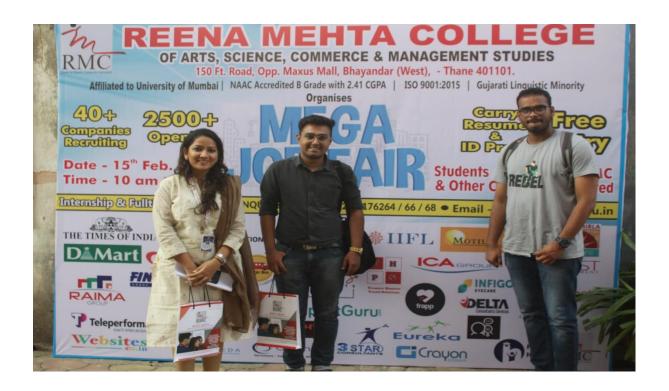

tails of the Companies & Students Shortlisted**

| Name of the company       | Number of students |
|---------------------------|--------------------|
| D-Mart Departmental Store | 11                 |
| Future Group              | 63                 |
| Big Bazaar                | 16                 |
| Just Dial LTD             | 03                 |
| Origin HR                 | 08                 |
| Morpheus LTD              | 12                 |
| Bajaj Finserv             | 16                 |
| Manoeuvre                 | 03                 |
| Tele performance          | 07                 |
| City Union Bank           | 04                 |
| Infigo eye Hospital       | 09                 |
| TOTAL STUDENTS            | 152                |

## Mega Job Fair - The Glimpse....