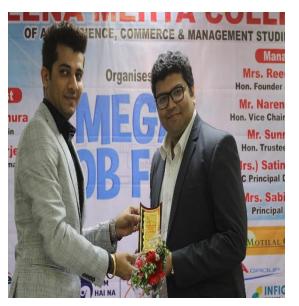

s of the Companies & Students Shortlisted**

| Name of the company       | Number of students |
|---------------------------|--------------------|
| D-Mart Departmental Store | 11                 |
| Future Group              | 63                 |
| Big Bazaar                | 16                 |
| Just Dial LTD             | 03                 |
| Origin HR                 | 08                 |
| Morpheus LTD              | 12                 |
| Bajaj Finserv             | 16                 |
| Manoeuvre                 | 03                 |
| Tele performance          | 07                 |
| City Union Bank           | 04                 |
| Infigo eye Hospital       | 09                 |
| TOTAL STUDENTS            | 152                |

## Mega Job Fair - The Glimpse....