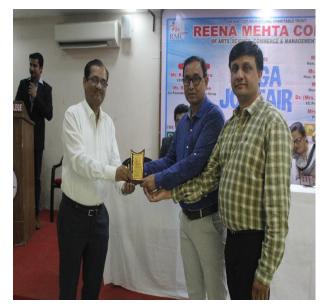

ils of the Companies & Students Shortlisted**

| Name of the company       | Number of students |
|---------------------------|--------------------|
| D-Mart Departmental Store | 11                 |
| Future Group              | 63                 |
| Big Bazaar                | 16                 |
| Just Dial LTD             | 03                 |
| Origin HR                 | 08                 |
| Morpheus LTD              | 12                 |
| Bajaj Finserv             | 16                 |
| Manoeuvre                 | 03                 |
| Tele performance          | 07                 |
| City Union Bank           | 04                 |
| Infigo eye Hospital       | 09                 |
| TOTAL STUDENTS            | 152                |

## Mega Job Fair - The Glimpse....